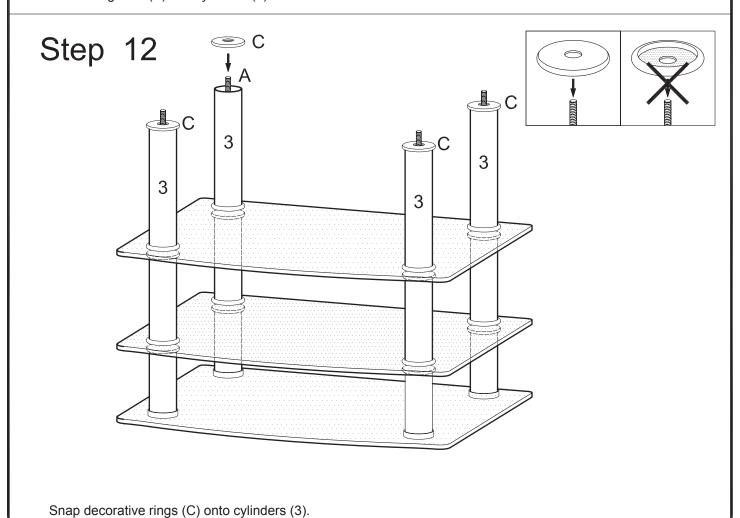

Screw cylinders (3) onto long rods (A). Note that cylinders (3) will fit snuggly inside the decorative rings placed in the previous step.

Screw long rods (A) into cylinders (3).